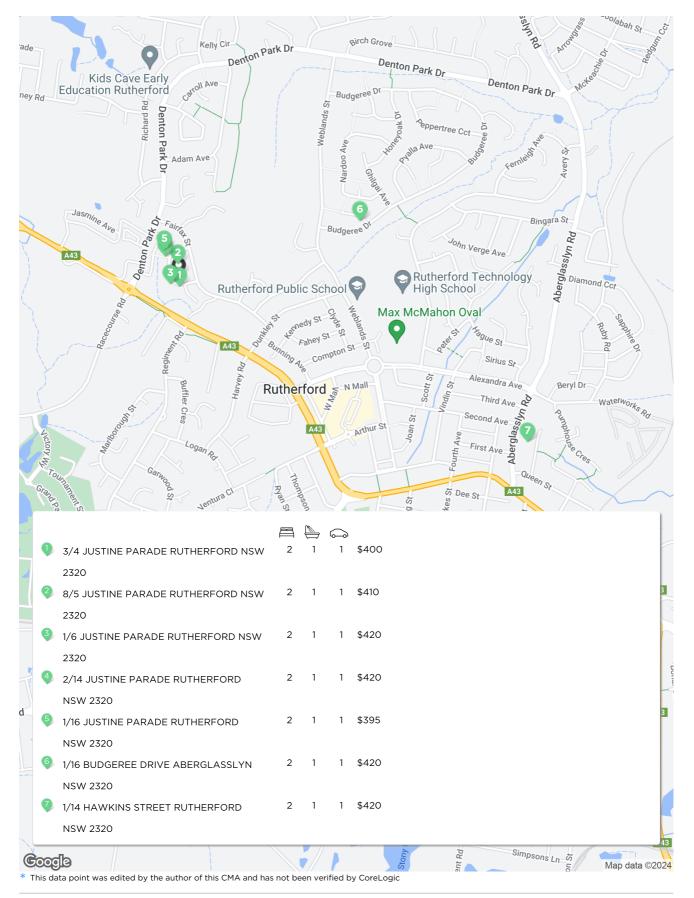

## **Comps Map: Rentals**

<sup>©</sup> Copyright 2024 RP Data Pty Ltd trading as CoreLogic Asia Pacific (CoreLogic). All rights reserved.

# **Comparable Rentals**

3/4 JUSTINE PARADE RUTHERFORD NSW 2320

 $\blacksquare$  2  $\stackrel{\triangle}{=}$  1  $\bigcirc$  1  $\stackrel{\square}{\square}$  1,750m<sup>2</sup>  $\stackrel{\square}{\square}$  71m<sup>2</sup> Year Built 1990 DOM 39 days Listing Date 14-Jul-23 Distance 0.06km Listing Price \$400 Per Week

8/5 JUSTINE PARADE RUTHERFORD NSW 2320

 $\blacksquare$  2  $\stackrel{\triangleright}{=}$  1  $\rightleftharpoons$  1  $\stackrel{\triangleright}{\sqsubseteq}$  2,492m<sup>2</sup>  $\stackrel{\square}{\square}$  69m<sup>2</sup> Year Built 1992 DOM 12 days Listing Date 13-Nov-23 Distance 0.05km Listing Price \$410 Per Week

1/6 JUSTINE PARADE RUTHERFORD NSW 2320

 $\blacksquare$  2  $\stackrel{h}{\rightleftharpoons}$  1  $\rightleftharpoons$  1  $\stackrel{l}{\sqsubseteq}$  1,759m<sup>2</sup>  $\stackrel{\square}{\square}$  63m<sup>2</sup> Year Built 1990 DOM 19 days Listing Date 01-Mar-24 Distance 0.07km Listing Price \$420 per week

2/14 JUSTINE PARADE RUTHERFORD NSW 2320

☐ 2 1 □ 1,253m² □ -Year Built -DOM 12 days Listing Date 15-Mar-24 Distance 0.11km Listing Price \$420 WEEKLY

1/16 JUSTINE PARADE RUTHERFORD NSW 2320

 $\blacksquare$  2  $\stackrel{\triangleright}{=}$  1  $\rightleftharpoons$  1  $\stackrel{\triangleright}{\sqsubseteq}$  572m<sup>2</sup>  $\stackrel{\square}{\square}$  92m<sup>2</sup> Year Built 1990 DOM 20 days Listing Date 14-Sep-23 Distance 0.13km Listing Price \$395 pw

## **Comparable Rentals**

1/16 BUDGEREE DRIVE ABERGLASSLYN NSW 2320

 $riangleq 2 \stackrel{h}{\Leftrightarrow} 1 \mathrel{$\hookrightarrow$} 1 \mathrel{$\searrow$} 1,003m^2 \qquad {\red} 64m^2$ Year Built 1994 DOM 7 days Listing Date 09-Aug-23 Distance 0.91km Listing Price \$420 Per Week

1/14 HAWKINS STREET RUTHERFORD NSW 2320

Year Built 1985 Listing Date 23-Aug-23 Listing Price \$420 pw

∏ 80m² DOM 45 days Distance 1.87km